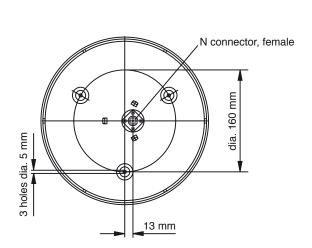

## VPol Indoor 876-960/1710-2700 360° 2dBi

| Type No.              | 80010748                                                                                         |
|-----------------------|--------------------------------------------------------------------------------------------------|
| Frequency range       | 876 – 960 MHz<br>1710 – 2700 MHz                                                                 |
| Polarization          | Vertical                                                                                         |
| Gain                  | 2 dBi                                                                                            |
| Impedance             | 50 Ω                                                                                             |
| VSWR                  | 876 - 890 MHz: < 2.0<br>890 - 960 MHz: < 1.7<br>1710 - 2170 MHz: < 1.6<br>2170 - 2700 MHz: < 2.0 |
| Max. power (per band) | 50 W (at 50 °C ambient temperature)                                                              |
| Input                 | 1 x N female                                                                                     |
| Weight                | 300 g                                                                                            |
| Diameter              | 210 mm                                                                                           |
| Height                | 78 mm (without connector)                                                                        |

Material: Base: Aluminum.

Protective housing: High impact polystyrol,

colour: White.

Additional painting is possible.

Mounting: Three holes in the base enable a mounting on

the ceiling. Two types of screws are supplied. For the N connector a hole in the ceiling with a

diameter of 35 mm is required.

Grounding: All metal parts including the inner conductor

are DC grounded.

Available accessories: Broadband power splitters and tappers

(800 - 2700 MHz).

Clip the protective housing into position after the antenna has been mounted with the help of the three supplied screws.