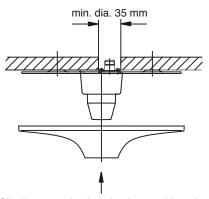

Material: Base: Aluminum.

Protective housing: High impact polystyrol,

colour: White.

Additional painting is possible.

Mounting: Three holes in the base enable a mounting on

the ceiling. Two types of screws are supplied. For the N connector a hole in the ceiling with a

diameter of 35 mm is required.

Grounding: All metal parts including the inner conductor

are DC grounded.

Available accessories: Broadband power splitters and tappers

(800 - 2700 MHz).

Clip the protective housing into position after the antenna has been mounted with the help of the three supplied screws.