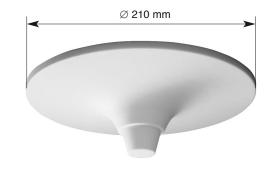

## Indoor Multi-band Omni Antenna

**Vertical Polarization** 

876-960 1710-2700

Antennen · Electronic

V

• The antenna needs no additional groundplane.

## VPol Indoor 876-960/1710-2700 360° 2dBi

| Type No.              | 80010748                                                                                         |
|-----------------------|--------------------------------------------------------------------------------------------------|
| Frequency range       | 876 – 960 MHz<br>1710 – 2700 MHz                                                                 |
| Polarization          | Vertical                                                                                         |
| Gain                  | 2 dBi                                                                                            |
| Impedance             | 50 Ω                                                                                             |
| VSWR                  | 876 - 890 MHz: < 2.0<br>890 - 960 MHz: < 1.7<br>1710 - 2170 MHz: < 1.6<br>2170 - 2700 MHz: < 2.0 |
| Max. power (per band) | 50 W (at 50 °C ambient temperature)                                                              |
| Input                 | 1 x N female                                                                                     |
| Weight                | 300 g                                                                                            |
| Diameter              | 210 mm                                                                                           |
| Height                | 78 mm (without connector)                                                                        |